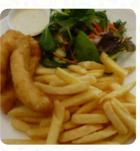

### Zephyr Riverside Dining and Kiosk Menu

https://menuweb.menu

61 Riverside Drive, East Fremantle, Fremantle, Western Australia 6158, Australia, EAST FREMANTLE

+61894382800 - http://www.zephyrcafe.com.au









On this homepage, you can find the **complete** <u>menu</u> of Zephyr Riverside Dining and Kiosk from EAST FREMANTLE. Currently, there are **17** meals and drinks available.

# Zephyr Riverside Dining and Kiosk Me

#### Salads

COLESLAW

#### Pizza

SPECIAL PIZZA

#### **Fish Dishes**

FISH AND CHIPS

#### Starters & Salads

POTATO CHIPS

#### **Hot Drinks**

COFFEE

Bread

GARLIC BREAD

#### **Ingredients Used**

BANANA GARLIC SALMON HAM

#### These Types Of Dishes Are Being Served



TOSTADAS BURGER MUSSELS

SALAD SOUP BREAD FISH

## **Zephyr Riverside Dining and Kiosk**

61 Riverside Drive, East Fremantle, Fremantle, Western Australia 6158, Australia, EAST FREMANTLE

#### **Opening Hours:**

Monday 08:00 -17:00 Tuesday 08:00 -17:00 Wednesday 08:00 -17:00 Thursday 08:00 -17:00 Friday