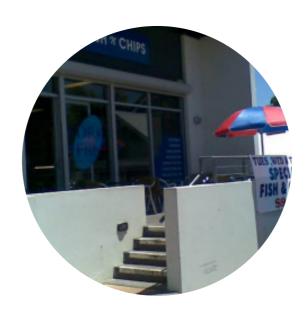

### Fork N' Fish Menu

https://menulist.menu

68 Charles Riley Rd | Shop 4, Trigg, Stirling, Western Australia 6029, Australia, TRIGG +61894477083 - https://www.facebook.com/ForkNFishTrigg

Here you can find the menu of Fork N' Fish in TRIGG. At the moment, there are 15 courses and drinks on the menu. You can inquire about **seasonal or weekly deals** via phone. What <u>User</u> likes about Fork N' Fish: This restaurant serves amazing fish and chips. Probably the best I have eaten anywhere. Large portions and not greasy at all. lefinitely worth driving out of the way for. It has a Little area to sit inside or outside the shop if required. read more. The rooms on site are wheelchair accessible and can also be used with a wheelchair or physiological disabilities. What <u>User</u> doesn't like about Fork N' Fish:

# Fork N' Fish

68 Charles Riley Rd | Shop 4, Trigg, Stirling, Western Australia 6029, Australia, TRIGG