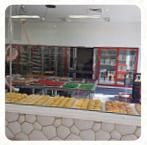

#### Cupcake Espresso Menu

https://menulist.menu

281-293 Brunker Rd | Adamstown, Adamstown, New South Wales, Australia, ADAMSTOWN

(+61)49571727 - http://www.cupcakeespresso.com.au/

Here you can find the **menu of Cupcake Espresso** in ADAMSTOWN. At the moment, there are *14* dishes and drinks on the card. You can inquire about **changing offers** via phone. What <u>User</u> likes about Cupcake Espresso: Coffee was great and my daughters ice coffee looked amazing and I was told was delicious. The cupcakes were a decadent diet disaster but well worth the indulgence. Service was really friendly. <u>read more</u>. When the weather is good you can also eat and drink outside, And into the accessible rooms also come clientele with wheelchairs or physiological disabilities. Cupcake Espresso from ADAMSTOWN is a relaxed café, where you can have a small snack or cake with a hot coffee or a sweet chocolate, and you can look forward to authentic Italian cuisine with classics like <u>pizza</u> and pasta. If you'd like something after-dinner treat for dessert, Cupcake Espresso does not disappoint with its good selection of desserts, for breakfast they serve a <u>extensive breakfast</u> here.