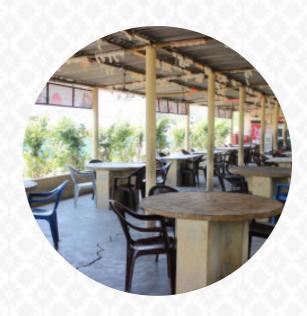

Service: Dine in Meal type: Dinner Price per person: ₹2,000+ Food: 5 Service: 5 Atmosphere: 5 Recommended dishes: Wings Biryani, Butter Paneer Masala, Chilly Chicken, Wings, Roti <u>read more</u>. In pleasant weather you can even eat and drink in the outdoor area.