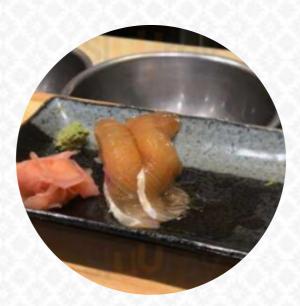

#### Shiranui Menu

<u>https://menulist.menu</u> 247 Springvale Road Glen Waverley VIC 3150, City of Knox, Australia +61398867755



Here you can find the menu of Shiranui in City of Knox. At the moment, there are 6 dishes and drinks on the food list. You can inquire about seasonal or weekly deals via phone. What User likes about Shiranui:
Shira Nui provides an authentic sushi-ya experience just as you would find had you walked in from the streets of Tokyo. The Chirashi lunch special is the highest quality at an absolute steal, whilst the chefs omakase is the perfect special occasion meal. Read the blog to find out more. read more. In the Shiranui from City of Knox, using a lot of freshly harvested vegetables, fish and meat, easy-to-digest, fine Japanese menus are prepared, among the d