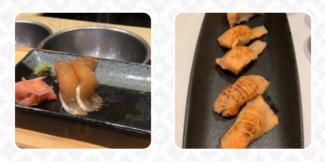

#### Shiranui Menu

<u>https://menulist.menu</u> 247 Springvale Road Glen Waverley VIC 3150, City of Knox, Australia +61398867755



Here you can find the menu of Shiranui in City of Knox. At the moment, there are 6 dishes and drinks on the food list. You can inquire about seasonal or weekly deals via phone. What User likes about Shiranui:
Shira Nui provides an authentic sushi-ya experience just as you would find had you walked in from the streets of Tokyo. The Chirashi lunch special is the highest quality at an absolute steal, whilst the chefs omakase is the perfect special occasion meal. Read the blog to find out more. read more. In the Shiranui from City of Knox, using a lot of freshly harvested vegetables, fish and meat, easy-to-digest, fine Japanese menus are prepared, among the delicacies of this restaurant are particularly the Sashimi and Te-Maki. The Asian fusion cuisine is also an important part of Shiranui.