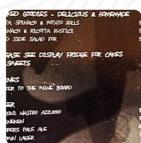

we stopped during a day of seeing. there was a display case of pre-assembled sandwiches to choose and we were a group of 5 hungry tourists. most sandwiches seemed to have only 1 of each, so when someone had chosen the sandwich I wanted, I had to look for something else. there was a lot of options. I ordered a ficelle sandwich that was long and narrow, but not heated. my partner ordered a foccacia sandwich that was pr... read more. For breakfast, you can enjoy a <u>rich brunch</u> at Adelaide Coffee Bar, as much as you want, Besides the fine **sandwiches**, small salads and other snacks also make a good snack. After the meal (or during it), you have the opportunity to still relax at the bar with a alcoholic or non-alcoholic drink, Here you'll find sweet pastries and cake, simple snacks and chilled refreshments and hot drinks.