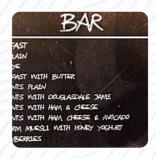

## Adelaide Coffee Bar Menu

**Non alcoholic drinks** CHAI

Appetizers

FOCACCIA

**Drinks** GLASS OF WINE

**Dessert** STICKY DATE PUDDING

**Ice cream\*** 

Hot Drink

**Coffee** LONG BLACK COFFEE

**Restaurant Category** 

BAR ITALIAN GLUTEN FREE