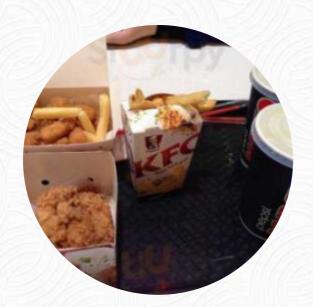

When you're had a few beers at a gig or a pub, this place is open until 1am, and they take credit cards for those times when you've spent all your cash. Believe me when I say chicken skin, chips gravy, and a Pepsi tastes really good when you're sobering up. It's around the corner from the Lord Gladstone which is open until late also, and it's right at Central station which makes it easy to stagger home. read more. At KFC in Ultimo, you get a tasty brunch in the morning and you can at will feast, and you have the opportunity to try scrumptious American meals like Burger or Barbecue. Of course, we must not forget the large variety of coffee and tea specialties in this restaurant, Of course, you also have to try the delicious burgers, that come with sides like fries, salads, or wedges provided.