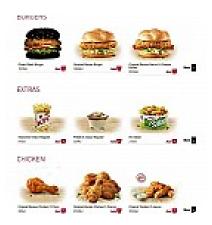

## KFC Menu

Pizza

**PIZZA GRANDE** 

Extras

**SAMBAL** 

Starters & Salads

**WINGS** 

Side Orders

**MAYO** 

Sauces

**AIOLI** 

Soft drinks

**PEPSI** 

**Rice Dishes** 

**POULET** 

Mexican dishes

**TACO** 

Saucen, Chutneys & Extras

**GRAVY** 

Hauptgerichte - Chicken

**FRIED CHICKEN** 

**Modifiers** 

PEPSI,

**Burgers** 

**CHICKEN BURGER** 

**Beverage and Side Orders** 

**SOFT DRINK** 

Ingredients Used

**CHICKEN** 

These types of dishes are being served

BURGER

Chicken

**POPCORN CHICKEN** 

**CHICKEN** 