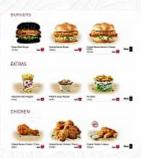

## KFC Menu

Pizza

**PIZZA GRANDE** 

Extras

**SAMBAL** 

Starters & Salads

**WINGS** 

Side Orders

**MAYO** 

Sauces

**AIOLI** 

Soft drinks

**PEPSI** 

**Rice Dishes** 

**POULET** 

Mexican dishes

**TACO** 

Saucen, Chutneys & Extras

**GRAVY** 

Hauptgerichte - Chicken

**FRIED CHICKEN** 

**Modifiers** 

PEPSI,

**Burgers** 

**CHICKEN BURGER** 

**Beverage and Side Orders** 

**SOFT DRINK** 

Ingredients Used

**CHICKEN** 

These types of dishes are being served

BURGER

Chicken

**POPCORN CHICKEN** 

**CHICKEN** 