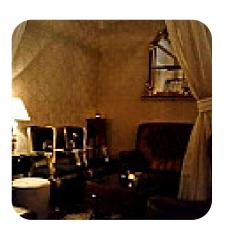

Love the decor, ambience, music here. Great place to chill out after dinner. I recommend going on weekday nights as it is less crowded and you get to pick your favourite couch and spot. The elderflower and lychee breeze was very refreshing and the champagne and strawberry martini was perfect as a dessert kind of drink. If you want something that looks fancy and social media worthy, get the laneway volcano punch! <u>read more</u>. The restaurant and its rooms are wheelchair accessible and thus usable with a wheelchair or physiological disabilities, Depending on the weather conditions, you can also sit outside and eat and drink. What <u>Nova</u>