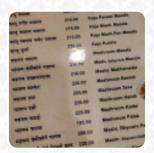

## Suruchi Menu

https://menulist.menu MV4M+63J, Alibag, India, Gan Tarf Shrigaon +912141220140

On this homepage, you can find the complete menu of Suruchi from Gan Tarf Shrigaon. Currently, there are **11** menus and drinks available. For <u>seasonal or weekly deals</u>, please contact the owner of the restaurant directly. You can also contact them through their website. What <u>User</u> likes about Suruchi:

## Suruchi Menu

Süße Desserts

**CREPES** 

Side dishes

**PURI** 

Zuppe - Suppen

**ZUPPA DI PESCE** 

Indische Beilagen

**PARATHA** 

Südindische Gerichte

**MASALA DOSA** 

Hot drinks

**TEA** 

Restaurant Category

**VEGETARIAN** 

These types of dishes are being served

**TURKEY** 

SOUP

Indian

NAAN

**ROTI** 

**ALOO PARATHA** 

Ingredients Used

CHEESE MUSHROOMS RICE