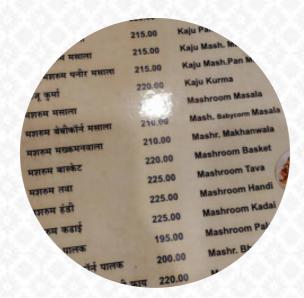

## Suruchi Menu

https://menulist.menu MV4M+63J, Alibag, India, Gan Tarf Shrigaon +912141220140

On this homepage, you can find the complete menu of Suruchi from Gan Tarf Shrigaon. Currently, there are **11** menus and drinks available. For <u>seasonal or weekly deals</u>, please contact the owner of the restaurant directly. You can also contact them through their website. What <u>User</u> likes about Suruchi:

## Suruchi Menu

Süße Desserts

**CREPES** 

Side dishes

**PURI** 

Zuppe - Suppen

**ZUPPA DI PESCE** 

Indische Beilagen

**PARATHA** 

Südindische Gerichte

**MASALA DOSA** 

Hot drinks

**TEA** 

Restaurant Category

**VEGETARIAN** 

These types of dishes are being served

**TURKEY** 

SOUP

Indian

NAAN

**ROTI** 

**ALOO PARATHA** 

Ingredients Used

CHEESE MUSHROOMS RICE