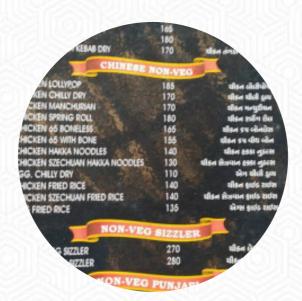

## Hiral Garden Menu

#### https://menulist.menu

Jalaram Temple, GJ SH 8, Dharmaj, India, Petlad Sub-District +918694896666 - http://hiral-garden-restaurant.business.site/

Here you can find the <u>menu of Hiral Garden</u> in Petlad Sub-District. At the moment, there are **9** meals and drinks on the food list. You can inquire about **seasonal or weekly deals** via phone. What <u>User</u> likes about Hiral Garden: