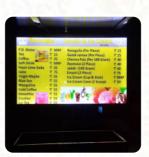

## Mamta Food Plaza Menu

https://menulist.menu
Pal Shatabdi Mall, Patna, India, Chhitnawan
+919525000081





On this webpage, you can find the **complete** <u>menu</u> of Mamta Food Plaza from Chhitnawan. Currently, there are <u>15</u> menus and drinks up for grabs. For *changing offers*, please contact the owner of the restaurant directly. You can also contact them through their website. What <u>User</u> likes about Mamta Food Plaza:

Beautiful ambiance....and service is good...food is delicious...not so crowded.... peaceful environment... interior is beautiful.... Service: Dine in Meal type: Dinner Price per person: ₹400–600 Food: 4 Service: 4 Atmosphere: 4 read more. What User doesn't like about Mamta Food Plaza:

Worst home delivery..... I have order chicken saguna they order different item and charge extra ... I order paneer item but paneer was smelly. I have done two attempt but both serv