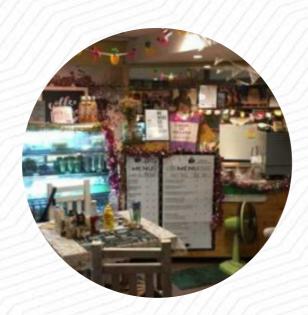

I was on vacation in Chiang Mai and discovered Sunisa's Coffee House. Sunisa is true barista and the coffee is high quality and delicious. Since Chiang Mai tends to be quite warm and humid, my favorite is an iced mocha made with fresh goat milk. Made from scratch, intensely chocolately and great coffee flavor. If you're in Chiang Mai, definitely stop by say hello. Sunisa is wonderful, you'll come in a customer and le... read more.