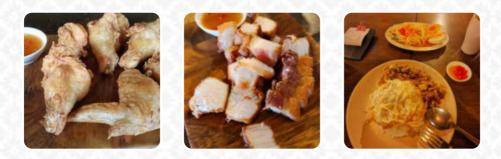

#### Boran Classic Thai Street Food Menu

<u>https://menulist.menu</u> 25G Jalan 21/11a, Petaling Jaya I-46300, Malaysia, Bandar Puteri Puchong Malaysia **+60378630681** 



We might have **the menu of Boran Classic Thai Street Food** from Bandar Puteri Puchong Malaysia in the photos. A meal plan can be found further down. Are you currently at Boran Classic Thai Street Food or planning a visit? Help us by <u>making available a photo of the menu here</u>. What <u>User</u> likes about Boran Classic Thai Street Food:

UPDATE: Revisited loving the all new Fragrant Thai rice! As long as quality is not compromised, this restaurant is definitely worth a try!!! PREVIOIS POST:Food portion shrank, the pork skewer serving size in particular...price overall for food is reasonable if u are not a big eater. Service is prompt. <u>read more</u>. At Boran Classic Thai Street Food in Bandar Puteri Puchong Malaysia, a **hearty brunch** is served in the morning, where you can e