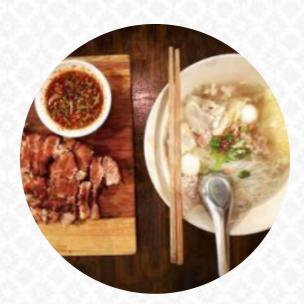

UPDATE: Revisited loving the all new Fragrant Thai rice! As long as quality is not compromised, this restaurant is definitely worth a try!!! PREVIOIS POST:Food portion shrank, the pork skewer serving size in particular...price overall for food is reasonable if u are not a big eater. Service is prompt. <u>read more</u>. At Boran Classic Thai Street Food in Bandar Puteri Puchong Malaysia, a **hearty brunch** is served in the morning, where you can eat as much as you want feast, On the daily specials there are also several Asian menus. The Asian fusion cuisine is likewise an important part of Boran Classic Thai Street Food. Anyone who finds the usual and generally known menus too boring can here approach with a willingness to experiment and try some exciting combination of ingredients taste, Here, *Thai dishes* are prepared with the famous spices and (fish-) sauces.

**Boran Classic Thai Street Food Menu** 