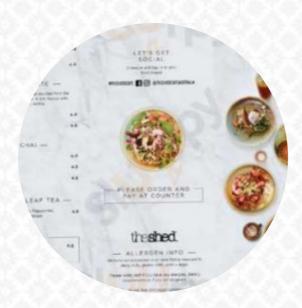

### The Shed Woden Menu

https://menulist.menu Keltie St, Phillip I-26067, Australia +61449206343

Here you can find the menu of The Shed Woden in Phillip. At the moment, there are **2** menus and drinks on the card. You can inquire about seasonal or weekly deals via phone. What <u>User</u> likes about The Shed Woden: You absolutely MUST make the effort to visit this shop when you are in Phillip Island . I have been all around the world man, and this shop will blow your mind! It's a hidden secret!!! <u>read more</u>. In the morning, you can enjoy a **appetizing brunch** at The Shed Woden, as much as you want, You'll also find tasty bites, cake, small snacks and chilled refreshments and hot beverages here. Additionally, there are also light <u>Mediterranean dishes</u> available, the menu also includes *tasty vegetarian menus*.

# The Shed Woden Menu