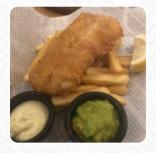

## Pig 'n ' Whistle West End Menu

https://menuweb.menu Melbourne Merivale Street, Brisbane I-4101, Australia, Kurunjang (+61)730622510









# Pig 'n ' Whistle West End Menu



#### **Entrées**

**TOMATO CREAM SOUP** 

#### Seafood

**CALAMARI** 

#### **Chicken Dishes**

**CHICKEN PARMIGIANA** 

#### From The Grill

**RIBS** 

#### Main

**PULLED PORK** 

#### **Drinks**

**DRINKS** 

**BEER** 

### Ingredients Used



**PORK MEAT** 

### **These Types Of Dishes Are Being Served**

**BURGER** 

**FISH** 

**SALAD** 

**CHICKEN** 

## Pig 'n ' Whistle West End

Melbourne Merivale Street. Brisbane I-4101, Australia, Kurunjang

**Opening Hours:** 

Monday 11:00 -22:00 Tuesday 11:00 -22:00

Wednesday 11:00 -22:00 Thursday 11:00 -22:00 Friday 11:00 -23:00 Saturday 11:00 -23:00 Sunday 11:00 -22:00 Made with menuweb.menu