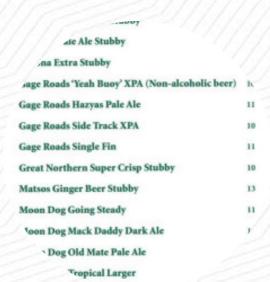

# Charlie's Of Darwin Menu

Non alcoholic drinks

**TONIC** 

Alcoholic Drinks

**BEER** 

Gnocchi

**GNOCCHI** 

Starters & Salads

**FRIES** 

**Dessert** 

**TARTUFO** 

Fingerfood

**CALAMARES** 

Tapas

**EGGPLANT** 

Drinks

**DRINKS** 

Restaurant Category

**COCKTAIL** 

These types of dishes are being served

LAMB

**ICE CREAM** 

**BURGER** 

Ingredients Used

**MEAT** 

**CHICKEN** 

**CHEESE** 

**BEEF** 