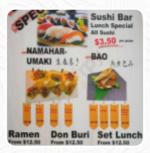

Enoki Menu

<u>https://menulist.menu</u> 82 Tory Street, Wellington 6011, New Zealand, Churton Park Village New Zealand



Here you can find the menu of Enoki in Churton Park Village New Zealand. At the moment, there are 1 meals and drinks on the card. You can inquire about *changing offers* via phone. What <u>User</u> likes about Enoki:
Food is so good, good portion, spacious restaurant and the staff is friendly and attentive. Good selection of sake too. We enjoyed ourselves very much. Will be back again. <u>read more</u>. The customers love it when Asian cuisine meets a bit of creativity. That's exactly what you can expect at the Enoki from Churton Park Village New Zealand, with its <u>unconventional Asian fusion cuisine</u> - the right mix of familiar meets the adventurous world of fusion cuisine, on the daily specials there are also a lot of **Asian dishes**. But the undisputed highlight of this place is