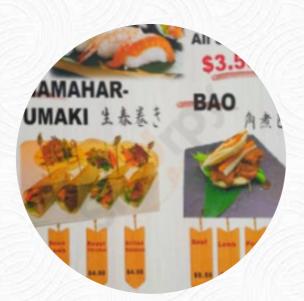

Enoki Menu

<u>https://menulist.menu</u> 82 Tory Street, Wellington 6011, New Zealand, Churton Park Village New Zealand



Here you can find the menu of Enoki in Churton Park Village New Zealand. At the moment, there are 1 meals and drinks on the card. You can inquire about *changing offers* via phone. What <u>User</u> likes about Enoki:
Food is so good, good portion, spacious restaurant and the staff is friendly and attentive. Good selection of sake too. We enjoyed ourselves very much. Will be back again. <u>read more</u>. The customers love it when Asian cuisine meets a bit of creativity. That's exactly what you can expect at the Enoki from Churton Park Village New Zealand, with its <u>unconventional Asian fusion cuisine</u> - the right mix of familiar meets the adventurous world of