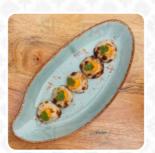

With traditional **Indian spices delicious dishes** and sides like rice or naan, they cook fresh at Liit Pune in Vadgaon, It's possible to chill out at the bar with a cool beer or other alcoholic and non-alcoholic drinks. Naturally, they also provide you with delicious pizza, baked fresh in traditional style, Many customers are especially looking forward to the experience of versatile, tasty Chinese cuisine.