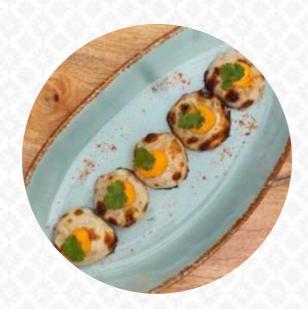

With traditional **Indian spices delicious dishes** and sides like rice or naan, they cook fresh at Liit Pune in Vadgaon, It's possible to chill out at the bar with a cool beer or other alcoholic and non-alcoholic drinks. Naturally, they also provide you with delicious pizza, baked fresh in traditional style, Many customers are especially looking forward to the experience of versatile, tasty Chinese cuisine.