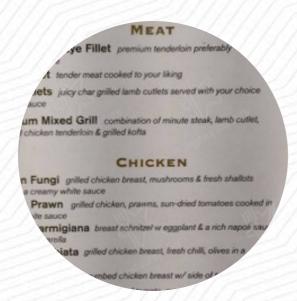

**BREAD** 

Ingredients Used

**CHOCOLATE** 

**MUSHROOMS** 

**CHEESE** 

**PORK MEAT** 

**MEAT** 

**PESTO** 