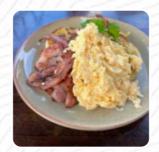

The food and service is excellent. I will be coming back for sure. I'm usually cautious about cafes because they can be expensive. I think \$10.50 is very fare for. Large tea and cheese and ham croissant. Beautifuly toasted. Service: Dine in Meal type: Brunch Price per person: A\$1–20 Food: 5 Service: 5 Atmosphere: 5 Recommended dishes: Croissant read more. The rooms in the restaurant are wheelchair accessible and can also be used with a wheelchair or physiological disabilities, Depending on the weather, you can also sit outside and have something. At Little Eataly Cafe Taree in Taree, there's a *diverse brunch* in the morning where you can eat as much as you want treat yourself, Furthermore, you can get sweet treats, cake, simple snacks and chilled refreshments and hot drinks here. Of course, we must not forget the comprehensive variety of coffee and tea specialties in this restaurant, For a snack in between, the fine **sandwiches**, healthy salads, and other snacks are suitable.