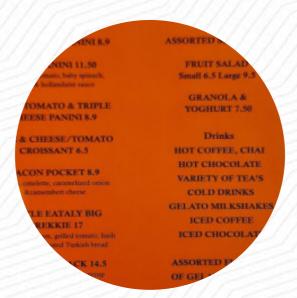

## Little Eataly Cafe Taree Menu

**Appetizers** 

**FOCACCIA** 

Sandwiches

**CHICKEN CLUB** 

Schnitzel

**SCHNITZEL** 

Starters & Salads

**POTATOE CHIPS** 

Chicken

**CHICKEN SCHNITZEL** 

Lunch

**CLUB SANDWICH** 

Little things

**CROISSANT** 

Hot drinks

**TEA** 

Coffee

**COFFEE** 

Restaurant Category

**ITALIAN** 

These types of dishes are being served

**PANINI** 

SALAD

Ingredients Used

**CHEESE** 

**HAM** 

**CHICKEN** 

**PRAWNS** 