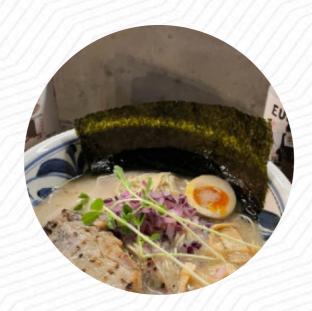

## Rara Chan Eveleigh Menu

https://menulist.menu Shop 6/1 Locomotive St, Eveleigh, Australia, Feock United Kingdom (+61)296998089 - http://www.rararamen.com.au/





On this webpage, you can find the **complete** menu of Rara Chan Eveleigh from Feock United Kingdom. Currently, there are 8 courses and drinks available. For *changing offers*, please contact the owner of the restaurant directly. You can also contact them through their website. What User likes about Rara Chan Eveleigh: Great tasting Ramen with a lunch deal. Limited seating and when it's busy it's hard to get a table. Service: Dine in Meal type: Lunch Price per person: A\$1–20 Food: 5 Service: 5 Atmosphere: 4 read more. The restaurant and its premises are wheelchair accessible and thus usable with a wheelchair or physiolog