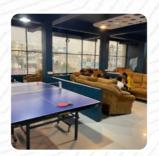

One of the highlights of the coffee lounge is their exceptional pasta. The coffee is satisfying, although there's room for slight improvement. The ambiance, a definite plus for group of friends, provides a great setting for hangouts. While I would recommend it for families, it's worth noting that the lively atmosphere with loud music might make it more suitable for teenagers, potentially making it a bit uncomfortable... <a href="read more">read more</a>. The comprehensive variety of **coffee and tea specialties** makes a visit to The Coffee Lounge even more worthwhile.

## The Coffee Lounge

SBI In Touch ATM, 2nd Floor, Ramakrishna Colony, Phase 1, Teachers Colony, Hanamkonda, Telangana 506001, India **Opening Hours:** 

Monday 10:30-22:30 Tuesday 10:30-22:30 Wednesday 10:30-22:30 Thursday 10:30-22:30 Friday 10:30-22:30 Saturday 10:30-22:30 Sunday 10:30-22:30 **a**gallery image