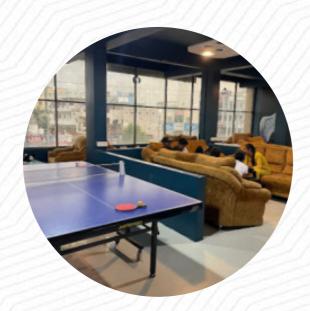

One of the highlights of the coffee lounge is their exceptional pasta. The coffee is satisfying, although there's room for slight improvement. The ambiance, a definite plus for group of friends, provides a great setting for hangouts. While I would recommend it for families, it's worth noting that the lively atmosphere with loud music might make it more suitable for teenagers, potentially making it a bit uncomfortable... <a href="read more">read more</a>. The comprehensive variety of **coffee and tea specialties** makes a visit to The Coffee Lounge even more worthwhile.

## The Coffee Lounge

SBI In Touch ATM, 2nd Floor, Ramakrishna Colony, Phase 1, Teachers Colony, Hanamkonda, Telangana 506001, India **Opening Hours:** 

Monday 10:30-22:30 Tuesday 10:30-22:30 Wednesday 10:30-22:30 Thursday 10:30-22:30 Friday 10:30-22:30 Saturday 10:30-22:30 Sunday 10:30-22:30 **a**gallery image