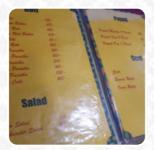

## Grv Menu

<u>https://menulist.menu</u> QP48+2VM, Meenakshi Rd, Narmadapuram, Madhya Pradesh 461001, India, Hoshangābād

+919685838183 - https://www.hoshangabad.wtsg.in

On this site, you can find the <u>complete menu of Grv</u> from Hoshangābād. Currently, there are 10 menus and drinks up for grabs. For **seasonal or weekly deals**, please contact the owner of the restaurant directly. You can also contact them through their website. What <u>User</u> likes about Grv:

## Grv Menu

Side dishes

**MASHED POTATO** 

Südindische Gerichte

**MASALA DOSA** 

Beverages

**WATER BOTTLE** 

Restaurant Category

**VEGETARIAN** 

Non alcoholic drinks

**WATER** 

**LASSI** 

**Condiments and Sauces** 

**CURRY** 

**MUSHROOM** 

Ingredients Used

**FRUIT** 

**RICE** 

## Indian

ROTI
TANDOORI ROTI
RAITA

**MASALA** 

**MUSHROOM MASALA** 