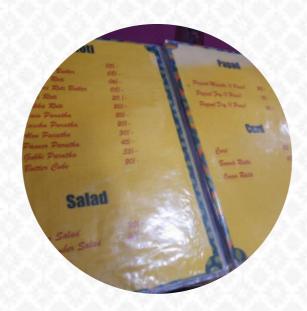

## Grv Menu

<u>https://menulist.menu</u> QP48+2VM, Meenakshi Rd, Narmadapuram, Madhya Pradesh 461001, India, Hoshangābād

+919685838183 - https://www.hoshangabad.wtsg.in

On this site, you can find the <u>complete menu of Grv</u> from Hoshangābād. Currently, there are 10 menus and drinks up for grabs. For **seasonal or weekly deals**, please contact the owner of the restaurant directly. You can also contact them through their website. What <u>User</u> likes about Grv:

## Grv Menu

Side dishes

**MASHED POTATO** 

Südindische Gerichte

**MASALA DOSA** 

Beverages

**WATER BOTTLE** 

Restaurant Category

**VEGETARIAN** 

Non alcoholic drinks

**WATER** 

**LASSI** 

**Condiments and Sauces** 

**CURRY** 

**MUSHROOM** 

Ingredients Used

**FRUIT** 

**RICE** 

## Indian

ROTI
TANDOORI ROTI
RAITA

**MASALA** 

**MUSHROOM MASALA** 