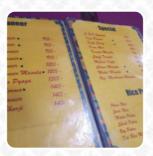

## Grv Menu

<u>https://menulist.menu</u> QP48+2VM, Meenakshi Rd, Narmadapuram, Madhya Pradesh 461001, India, Hoshangābād

+919685838183 - https://www.hoshangabad.wtsg.in

On this site, you can find the <u>complete menu of Grv</u> from Hoshangābād. Currently, there are 10 menus and drinks up for grabs. For **seasonal or weekly deals**, please contact the owner of the restaurant directly. You can also contact them through their website. What <u>User</u> likes about Grv:

## Grv Menu

Side dishes

**MASHED POTATO** 

Südindische Gerichte

**MASALA DOSA** 

Beverages

**WATER BOTTLE** 

Restaurant Category

**VEGETARIAN** 

Non alcoholic drinks

**WATER** 

**LASSI** 

**Condiments and Sauces** 

**CURRY** 

**MUSHROOM** 

Ingredients Used

**FRUIT** 

**RICE** 

## Indian

ROTI
TANDOORI ROTI
RAITA

**MASALA** 

**MUSHROOM MASALA** 