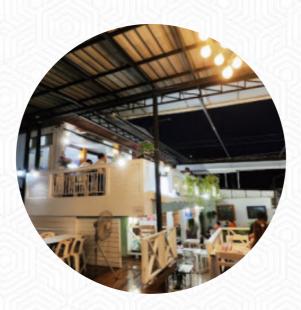

Siam 77 Menu

https://menulist.menu

+66838246263 - https://www.facebook.com/Siam77VintageHomeRestaurant/

Here you can find the <u>menu</u> of Siam 77 in 000 000000. At the moment, there are 16 menus and drinks on the menu. You can inquire about seasonal or weekly deals via phone. What <u>Sunny M</u> likes about Siam 77:
Date of visit : Thurs 18th Aug 2022 We were there on a weekday night. This restaurant is located by the Chao Phraya river. When my friend parked on a road nearby. I couldn't see any restaurant of this size. We walked to an opening narrow alley and just when I thought we would be walking in, along came a Tuk-tuk. My friend prompted in Thai to the driver. We then hopped in. Really intriguing. This was our transport in,... read more. When the weather conditions is pleasant you can also have something outside, and there is complimentary WLAN. What <u>User</u> doesn't like about Siam 77: