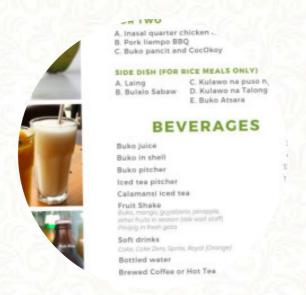

## Coconut Station Pasalubong Menu

https://menulist.menu
National Highway, Pila, Philippines
(+1)639184710848 - https://www.facebook.com/CoconutStationLaguna/









A **complete** menu of **Coconut Station Pasalubong** from Pila covering all **16** menus and drinks can be found here on the food list. For *seasonal or weekly deals*, please get in touch via phone or use the contact details provided on the website. You can use the WiFi of the restaurant at no extra cost, Depending on the weather, you can also sit outside and eat and drink. What <a href="Lamor Santa Maria">Lamor Santa Maria</a> doesn't like about Coconut Station Pasalubong: Terrible Consignee. Promises are made for sold items to be remitted but ALWAYS broken. Pass due for more than **1.5** years, yaiks!!! NOT recommend