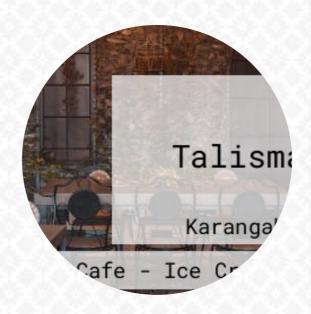

## Talisman Menu

https://menuweb.menu

Karangahake Gorge Historic Walkway, Karangahake, New Zealand
+6478628306 - http://www.facebook.com/The-Talisman-Cafe-Crafts-124278914322845/

## **Talisman**

Karangahake Gorge Historic Walkway, Karangahake, New Zealand

Opening Hours:

Monday 09:00 -15:00 Tuesday 09:00 -15:00 Wednesday 09:00 -15:00 Thursday 09:00 -15:00 Friday 09:00 -15:00 Saturday 09:00 -15:00 Sunday 09:00 -15:00