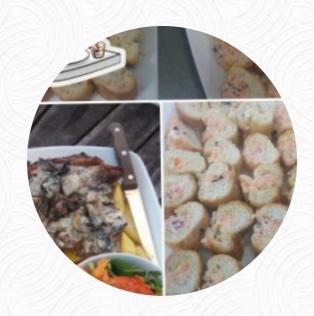

## Diggers Rsa-russell Menu

https://menulist.menu 1 Chapel St, Russell, New Zealand http://www.russellrsa.co.nz/

Here you can find the menu of Diggers Rsa-russell in Russell. At the moment, there are **16** menus and drinks on the menu. You can inquire about changing offers via phone. What <u>Jim Hughes</u> likes about Diggers Rsa-russell: What a great place to pop in and have a drink and a bit to eat. The sign said visitors welcome and the certainly mean it. We were made very welcome by the bar tender and the chefs. A great place for food and a drink, thanks for your hospitality. Service: Dine in Meal type: Dinner <u>read more</u>. When the weather conditions is pleasant you can also be served outside, And into the accessible rooms also come visitors with wheelchairs or physiological disabilities. During meals, a refreshing drink is essential. In this **gastropub**, you will find not only tasty menus, but also a large and comprehensive variety of good beers and other alcoholic drinks that compliment the food, You can take a break at the bar with a *cool beer* or other alcoholic and non-alcoholic drinks. In case you want to have breakfast, a <u>tasty brunch</u> is offered to you.