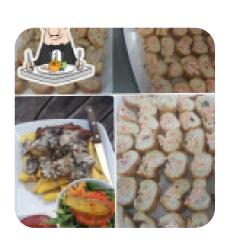

## Diggers Rsa-russell Menu

https://menulist.menu 1 Chapel St, Russell, New Zealand http://www.russellrsa.co.nz/

Here you can find the menu of Diggers Rsa-russell in Russell. At the moment, there are **16** menus and drinks on the menu. You can inquire about changing offers via phone. What <u>Jim Hughes</u> likes about Diggers Rsa-russell: What a great place to pop in and have a drink and a bit to eat. The sign said visitors welcome and the certainly mean it. We were made very welcome by the bar tender and the chefs. A great place for food and a drink, thanks for your hospitality. Service: Dine in Meal type: Dinner <u>read more</u>. When the weather conditions is pleasant you can also be served outside, And into the accessible rooms also come visitors with wheelchairs or physiological disabilities. During meals, a refreshing drink is essential. In this **gastropub**, you will find not only tasty menus, but also a large and comprehensive variety of good beers and other alcoholic drinks that compliment the food, You can take a break at the bar with a *cool beer* or other alcoholic and non-alcoholic drinks. In case you want to have breakfast, a <u>tasty brunch</u> is offered to you.