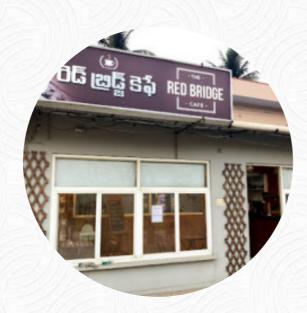

## The Red Bridge Café Menu

https://menulist.menu

Near Paramjyoti School Challapalli Road, Ravulacheruvu, Amalapuram, Andhra Pradesh 533201, India, Kamanagaruvu

+919121092115 - https://the-red-bridge-cafe.business.site/

## The Red Bridge Café

Near Paramjyoti School Challapalli Road, Ravulacheruvu, Amalapuram, Andhra Pradesh 533201, India, Kamanagaruvu **Opening Hours:** 

Monday 10:00-21:00 Tuesday 10:00-21:00 Wednesday 10:00-21:00 Thursday 10:00-21:00 Friday 10:00-21:00 Saturday 10:00-21:00 Sunday 10:00-21:00 **a**gallery image