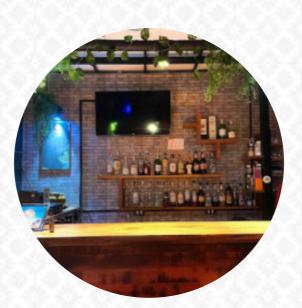

The way to the place makes it seem like you are lost, which is part of the charm. Tucked in some woods on a bluff overlooking the ocean, the ambience is tropical paradise . Although the place can get very crowded, the bean bag seating among the trees gives it a laid-back vibe. The food and drinks aren 't bad either <u>read more</u>. During a meal, a good drink is essential. In this gastropub, you not only get delicious dishes from the menu but also a comprehensive and particularly good variety of *good beers and other alcoholic beverages* that go well with the food, At the bar, you can unwind with a cool beer or other alcoholic and non-alcoholic drinks. The splendid scene of a diverse selection of attractions is an additional draw for this restaurant, The meals are usually prepared for you fast and fresh.

Mae Haad Tree House Bar And Restaurant