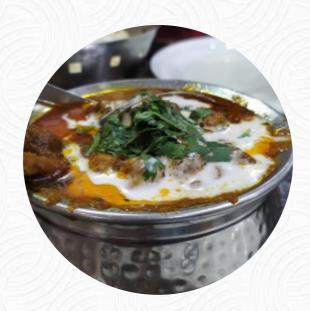

Quality is very bad and quantity is very less. Service: Take out Meal type: Dinner Price per person: ₹400–600 Food: 3 Service: 3 Atmosphere: 1 Recommended dishes: Afghani Chicken, Chicken Rada <u>read more</u>. Bhai Chara in Hardwar offers freshly prepared delectable dishes with original **Indian spices** and sides like **rice or** 

naan