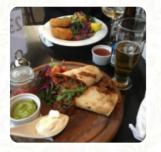

# Classic Cafe Menu

https://menulist.menu 15 Murphy Street, Wellington 6011, New Zealand +6448016868 - https://www.fidelscafe.com







Here you can find the menu of Classic Cafe in Wellington. At the moment, there are **15** dishes and drinks on the card. You can inquire about **seasonal or weekly deals** via phone. What <u>Ash Drake</u> likes about Classic Cafe: Always something new to try on the blackboard menu or cabinet and recently was Pad Thai. Perfect! Friendly, provide quick service and consistently a quality meal out <u>read more</u>. At Classic Cafe from Wellington you have the opportunity to *try delicious vegetarian meals*, in which no trace of animal meat or fish was used, In the morning they serve a <u>tasty breakfast</u> here. There are also exquisite dishes typical for Europe, Furthermore, you can get sweet treats, cake, small snacks and chilled refreshments and hot drinks here.

# Classic Cafe Menu