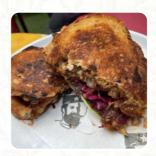

# Classic Cafe Menu

https://menulist.menu 15 Murphy Street, Wellington 6011, New Zealand +6448016868 - https://www.fidelscafe.com







Here you can find the menu of Classic Cafe in Wellington. At the moment, there are **15** dishes and drinks on the card. You can inquire about **seasonal or weekly deals** via phone. What <u>Ash Drake</u> likes about Classic Cafe: Always something new to try on the blackboard menu or cabinet and recently was Pad Thai. Perfect! Friendly, provide quick service and consistently a quality meal out <u>read more</u>. At Classic Cafe from Wellington you have the opportunity to *try delicious vegetarian meals*, in which no trace of animal meat or fish was used, In the morning they serve a <u>tasty breakfast</u> here. There are also exquisite dishes typical for Europe, Furthermore, you can get sweet treats, cake, small snacks and chilled refreshments and hot drinks here.

# Classic Cafe Menu



#