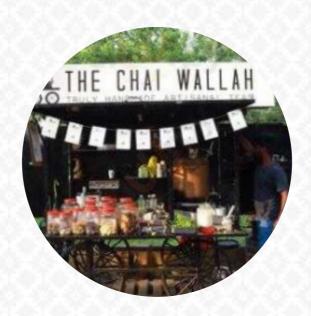

## The Chai Walah Menu

https://menulist.menu

Alappuzha Light House, CCSB Rd, Sea View Ward, Alappuzha, Kerala 688012, India (+91)9656877999 - http://www.thechaiwalah.com/

Here you can find the menu of The Chai Walah in Alappuzha. At the moment, there are 16 dishes and drinks on the food list. You can inquire about changing offers via phone. What User likes about The Chai Walah:

This is one of the best locations of the Chai Wallah Cars in Alappuzha. It is located near the lighthouse and from a quiet canal. They serve many varieties of black and milk tea. I tried the black cardamom tea and it was just brilliant on a driving day. Your cookies are also amazing. The Masala cookie is a must. read more. What User doesn't like about The Chai Walah:

A handmade cafe near Alleppey lighthouse. Descent Amb and good people. Assam special tea must try from here. I think it's super tasty than most fav boost on the rock. The environment is clean and very clean. This night café is less crowded on ordinary days. Good. <a href="read-more">read-more</a>. The Chai Walah from Alappuzha is a cozy coffee house, where you can enjoy a snack or cake with a hot coffee or a sweet chocolate, The menus are usually prepared for you fast and fresh. The **Asian fusion cuisine** is likewise an important part of The Chai Walah. Anyone who finds the normal and generally known meals too boring can here approach with a willingness to experiment and try some unexpected combination of ingredients enjoy, The customers of the establishment also appreciate the large selection of differing coffee and tea specialities that the establishment has to offer.