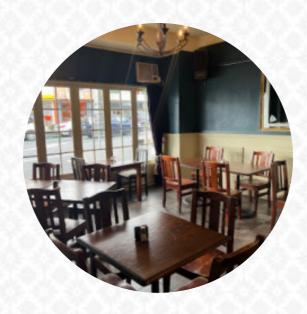

## The Clare Inn Irish Pub Menu

https://menulist.menu 274/278 Dominion Road, Mount Eden, Auckland 1024, New Zealand https://www.theclareinn.com

On this homepage, you can find the **complete** <u>menu</u> of The Clare Inn Irish Pub from <u>Auckland</u>. Currently, there are <u>16</u> courses and drinks available. For changing offers, please contact the restaurant owner directly. You can also contact them through their website. What <u>User</u> likes about The Clare Inn Irish Pub:

## The Clare Inn Irish Pub

274/278 Dominion Road, Mount Eden, Auckland 1024, New Zealand Opening Hours: Tuesday 04:00-22:00 Wednesday 15:00-00:00 Thursday 12:00-01:00 Friday 12:00-01:00 Saturday 12:00-22:00