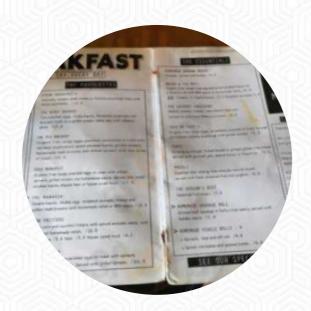

## Black Toast Cafe Menu

https://menulist.menu 43 Booth St, Annandale NSW 2038, Australia 2038, Sydney +61295714442 - https://www.blacktoast.com.au/

On this website, you can find the complete menu of Black Toast Cafe from Sydney. Currently, there are **16** menus and drinks available. For seasonal or weekly deals, please contact the owner of the restaurant directly. You can also contact them through their website. What <u>User</u> likes about Black Toast Cafe: Fragrant gluten-free toast. Heat chili eggs with asparagus (not a fan with crabs.) Spinach eggs are also great. They also make a decent Burger sandwich with GF bread, not a bread. <u>read more</u>. Black Toast Cafe from Sydney is famous for its **delicious burgers**, to which <u>crispy fries</u>, <u>salads and other sides</u> are provided, In addition, you'll find sweet delicacies, cake, simple snacks and chilled refreshments and hot drinks here. If you decide to come for breakfast, you are offered a hearty brunch, For a snack in between, the fine <u>sandwiches</u>, small salads, and other snacks are suitable.

## Black Toast Cafe Menu

# Black Toast Cafe Menu