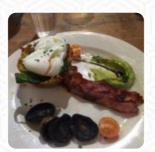

#### **American Food**

**EGGS BENEDICT** 

#### Ingredients Used

**CHILI** 

**EGGS** 

**SPINAT** 

**BACON** 

**EGG** 