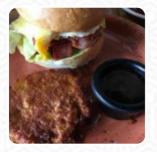

# These types of dishes are being served

**BURGER** 

**BREAD** 

**PANINI** 

**TOSTADAS** 

**SALAD** 