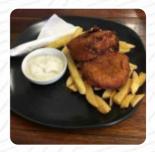

# These types of dishes are being served

**BURGER** 

**STEAK** 

**PANINI** 

**SALAD** 

**CHICKEN BREAST** 