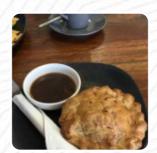

# These types of dishes are being served

**BURGER** 

**STEAK** 

**PANINI** 

**SALAD** 

**CHICKEN BREAST** 