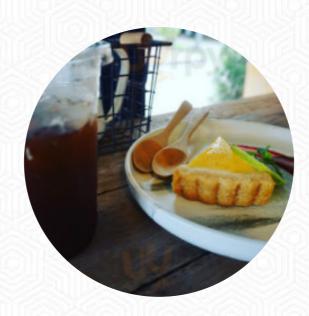

## Workboxes Cafe' Menu

Here you can find the menu of Workboxes Cafe' in Nan. At the moment, there are 16 dishes and drinks on the food list. You can inquire about seasonal or weekly deals via phone. What User likes about Workboxes Cafe': Chilling place when we wait the time to come back Bangkok. It's close to the airport. Cheesecake is good. I don't remember the name of the drink, but it's delicious read more. The extensive variety of coffee and tea specialties greatly enhances the value of a visit to Workboxes Cafe'.

## Workboxes Cafe' Menu

**Extras** 

**SWEET POTATO** 

Side dishes

NAN

**Sweets** 

**CHEESE CAKE** 

**Dessert** 

**CHEESECAKE** 

Shisha

**MINT** 

These types of dishes are being served

BREAD

Coffee

**COFFEE** 

**LATTE** 