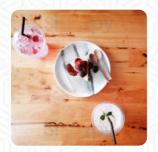

## Workboxes Cafe' Menu

Here you can find the menu of Workboxes Cafe' in Nan. At the moment, there are 16 dishes and drinks on the food list. You can inquire about seasonal or weekly deals via phone. What User likes about Workboxes Cafe': Chilling place when we wait the time to come back Bangkok. It's close to the airport. Cheesecake is good. I don't remember the name of the drink, but it's delicious read more. The extensive variety of coffee and tea specialties greatly enhances the value of a visit to Workboxes Cafe'.