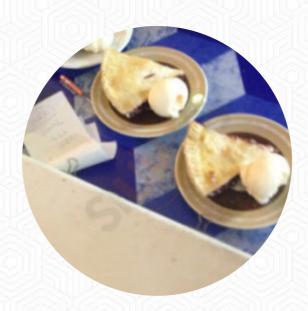

## Süße Desserts

**CREPES** 

#### **Dessert**

**PANCAKE** 

# These types of dishes are being served

**SALAD** 

**BURGER** 

**ICE CREAM** 