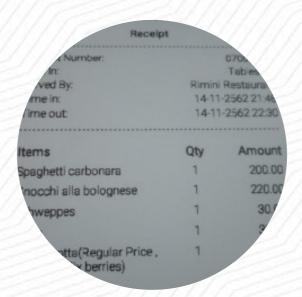

### Rimini Menu

<u>https://menulist.menu</u> Rimini, Ko Pha-Ngan, 84280, Thailand +66867581405 - http://www.facebook.com/RistoranteRiminiBungalow

| Pecasys                                             |                  |           |  |
|-----------------------------------------------------|------------------|-----------|--|
| Receipt Number                                      |                  | 970011NS  |  |
| Oliver ins                                          |                  | Tolans-7- |  |
| Served By                                           | Kennikeskoven    |           |  |
| Time is                                             | 16/11/3382/21/66 |           |  |
| Timeout                                             | 1811-2963-2238   |           |  |
|                                                     |                  |           |  |
| tems                                                | Qty              | Anoun     |  |
| gegheti carboners                                   | 1                | 200.0     |  |
| needhi alla bolognese                               | 1                | 220.0     |  |
| characters                                          | T                | 30.0      |  |
| oke                                                 | 1                | 301       |  |
| avea cotto(Regular Price ,<br>opping: Vila berries) | 3                | 100.0     |  |
|                                                     |                  |           |  |

# Rimini Menu

Rimini, Ko Pha-Ngan, 84280, Thailand **Opening Hours:** 

Tuesday 18:00-22:00 Wednesday 18:00-22:00 Thursday 18:00-22:00 Friday 18:00-22:00 Saturday 18:00-22:00 Sunday 18:00-22:00

| Receipt                    |                  |                                                                                                                                                                                                                                                                                                                                                                                                                                                                                                                                                                                                                                                                                                     |  |
|----------------------------|------------------|-----------------------------------------------------------------------------------------------------------------------------------------------------------------------------------------------------------------------------------------------------------------------------------------------------------------------------------------------------------------------------------------------------------------------------------------------------------------------------------------------------------------------------------------------------------------------------------------------------------------------------------------------------------------------------------------------------|--|
| Receipt Number             |                  | STATING.                                                                                                                                                                                                                                                                                                                                                                                                                                                                                                                                                                                                                                                                                            |  |
| Cline in                   |                  | Submer-F                                                                                                                                                                                                                                                                                                                                                                                                                                                                                                                                                                                                                                                                                            |  |
| Jacob By                   | First Reducted   |                                                                                                                                                                                                                                                                                                                                                                                                                                                                                                                                                                                                                                                                                                     |  |
| Timesia                    | 14/11/3182/31-88 |                                                                                                                                                                                                                                                                                                                                                                                                                                                                                                                                                                                                                                                                                                     |  |
| Tread                      | 56/11/2662/22/30 |                                                                                                                                                                                                                                                                                                                                                                                                                                                                                                                                                                                                                                                                                                     |  |
| *********                  |                  | and the second se |  |
| items                      | 08               | Amount                                                                                                                                                                                                                                                                                                                                                                                                                                                                                                                                                                                                                                                                                              |  |
| Spegheti carbonera         | 1                | 200,00                                                                                                                                                                                                                                                                                                                                                                                                                                                                                                                                                                                                                                                                                              |  |
| Stopphi alla bolognese     | 1                | 220.00                                                                                                                                                                                                                                                                                                                                                                                                                                                                                                                                                                                                                                                                                              |  |
| icheepee                   | 1                | 30.00                                                                                                                                                                                                                                                                                                                                                                                                                                                                                                                                                                                                                                                                                               |  |
| loke                       | 1.               | 30.00                                                                                                                                                                                                                                                                                                                                                                                                                                                                                                                                                                                                                                                                                               |  |
| anne potta Regular Price . | 3                | 100.00                                                                                                                                                                                                                                                                                                                                                                                                                                                                                                                                                                                                                                                                                              |  |
| (opping: Vix berries):     |                  |                                                                                                                                                                                                                                                                                                                                                                                                                                                                                                                                                                                                                                                                                                     |  |