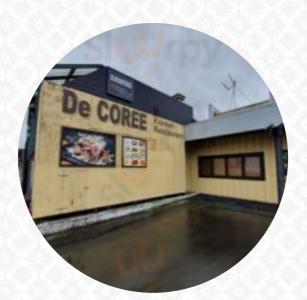

### De Coree Menu

<u>https://menulist.menu</u> 88 Fitzherbert Avenue, Palmerston North Central, Palmerston North 4410, New Zealand

On this homepage, you can find the **complete menu of De Coree** from <u>Palmerston North</u>. Currently, there are 16 menus and drinks up for grabs. For **seasonal or weekly deals**, please contact the owner of the restaurant directly. You can also contact them through their website. What <u>User</u> likes about De Coree: Cosy beautiful place, food was aaaamazing, the beef hot plate was delicious we don't get it spicy, but next time we will, we loved the dumplings overall great place to eat <u>read more</u>. What <u>User</u> doesn't like about De Coree: what a unbelievable bad restaurant, when we step into that restaurant, the korean woman stare at me with her back face and rude eyes, saying nothing and turn back kitchen, and the korean man is worse, even though he was calling by phone, but still shouted boorishly at us to stop right there, and going on his call without any words to us, we even had no idea what happened? If it's closed that day, they would tell us, didn't nee... <u>read more</u>. The customers love it when Asian cuisine meets a bit of creativity. That's exactly what you can expect at the De Coree from Palmerston North, with its successful Asian fusion cuisine - the right mix of what you know meets the adventurous world of fusion cuisine, on the menu there are also a lot of Asian meals. At the bar, you can still relax after the meal (or during it) with an <u>alcoholic or non-alcoholic drink</u>, there are also delicious vegetarian recipes on the menu.

## De Coree Menu

88 Fitzherbert Avenue, Palmerston North Central, Palmerston North 4410, New Zealand

Made with menulist.menu