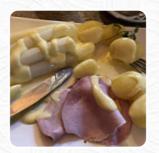

## Schlosswirtschaft Schwaige Speiseka

|                                                                      |      |                                                               | 592  |
|----------------------------------------------------------------------|------|---------------------------------------------------------------|------|
| Antipasti<br>RINDERBRÜHE                                             | 8€   | Folgende Arten Von<br>Gerichten Werden                        |      |
| Brotzeit                                                             |      | Serviert<br>FISCH                                             |      |
| NYMPHENBURGER WURSTSALAT<br>VOM STROHSCHWEIN IM<br>SILVANER-SENF-SUD | 13 € | Nicht Kategorisiert                                           |      |
| Schmankerl                                                           |      | APFELSTRUDEL IN RAHM<br>GEBACKEN                              | 9€   |
| WEISSBIEROBAZDA                                                      | 11 € | Starters And Salads                                           |      |
| Aus Der Küche                                                        |      | KÖNIGLICH BAYERISCHER<br>BROTZEITTELLER                       | 17 € |
| WELSFILET                                                            | 24 € | NYMPHENBURGER WURSTSALAT<br>VOM STROHSCHWEIN                  | 11 € |
| Würstl                                                               |      |                                                               |      |
| HOPFENBRATWURST VOM<br>STROHSCHWEIN                                  | 14€  | Vegetarisches Und<br>Veganes                                  |      |
| Das Könnt's Dazu                                                     |      | PERLGRAUPEN-RISOTTO MIT SAUTIERTEN                            | 18 € |
| Bestellen                                                            |      | KNÖDEL-TRILOGIE                                               | 17 € |
| OFENFRISCHE BREZN                                                    | 2€   | KROSS GEBRATENES SELLERIE-<br>SCHNITZEL                       | 18 € |
| Vorspeisen                                                           |      | l/leesilsen                                                   |      |
| CEVICHE VOM SEESAIBLING                                              | 15 € | Klassiker                                                     |      |
|                                                                      |      | WIENER SCHNITZEL IN FASSBUTTER WELLIG GEBRATEN                | 27 € |
| Salate                                                               |      | RINDSROULADE VON DER                                          |      |
| BUNT GEMISCHTER<br>BEILAGENSALAT                                     | 7€   | SIMMENTALER FÄRSE AUS DEM<br>CHIEMGAU, IM REINDL<br>GESCHMORT | 24 € |
| Restaurant Kategorie                                                 |      | SCHWEINSBRATEN VOM<br>STROHSCHWEIN,                           | 18 € |
| VEGETARIER                                                           |      | MÜNCHNER FLEISCHPFLANZERL                                     | 15 € |
| Verwendete Zutaten                                                   |      | Nachspeise                                                    |      |