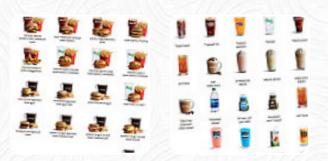

## Mcdonald's Family Restaurants Menu

10 most popular

**SHAKE** 

Sandwiches & Hot Paninis

**CHEESE BURGER** 

Süßes

**MUFFINS** 

**Dessert** 

**MUFFIN** 

Sweets & Desserts

**APPLE PIE** 

Hash Browns and Sides

**HASH BROWNS** 

Starters & Salads

**POTATOE CHIPS** 

**FRIES** 

Soft drinks

**JUICE** 

**ORANGE JUICE** 

Coffee

**COFFEE** 

**LATTE** 

Ingredients Used

**EGG** 

**BACON** 

These types of dishes are being served

ICE CREAM BURGER