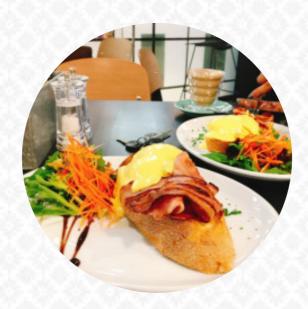

# These Types Of Dishes Are Being Served

**CHICKEN** 

**MEAT** 

**PANINI** 

**BREAD** 

**BURGER** 

**SANDWICH** 