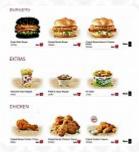

## KFC Menu

https://menulist.menu 485 George Street, CBD, Sydney, Australia +61292833915,+61292230610 - https://www.kfc.com.au

Here you can find the <u>menu of KFC</u> in Sydney. At the moment, there are **14** dishes and drinks on the card. You can inquire about changing offers via phone. What <u>User</u> likes about KFC:

## KFC Menu

Non alcoholic drinks

**WATER** 

**Appetizers** 

**NUGGETS** 

Original Amigo-Pizza -Normal O 30cm

**KENTUCKY** 

10 most popular

**ORIGINAL** 

Pizza

**SPICY** 

Burgers

**ZINGER BURGER** 

Rice

SPICY CHICKEN

Starters & Salads

**WINGS** 

Rice Dishes

**POULET** 

Hauptgerichte - Chicken

**FRIED CHICKEN** 

**Drinks** 

**DRINKS** 

Restaurant Category

**DESSERT** 

Ingredients Used

**CHICKEN** 

These types of dishes are being served

BURGER

Chicken

**CHICKEN** 

**CRISPY CHICKEN** 