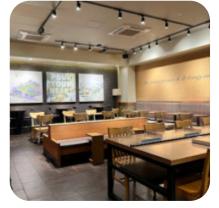

Starbucks is Starbucks, but this is a short distance from Hakata Station Chikushi-guchi. There is a lot of space inside and nice decor. The counter facing the outside window gives a nice view of the hustle and bustle of Hakata Station. <a href="read-more">read-more</a>. At Starbucks Coffee Oriental Fukuoka Hakata Station in Fukuoka, a delicious brunch is served in the morning, where you can eat as much as you want pamper your taste buds, Furthermore, the visitors of the restaurant enjoy the large selection of the differing coffee and tea specialities that the establishment has available. The restaurants offers a comprehensive range of tasty and fresh juices.