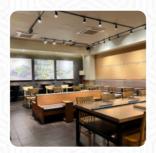

Starbucks is Starbucks, but this is a short distance from Hakata Station Chikushi-guchi. There is a lot of space inside and nice decor. The counter facing the outside window gives a nice view of the hustle and bustle of Hakata Station. <a href="read-more">read-more</a>. At Starbucks Coffee Oriental Fukuoka Hakata Station in Fukuoka, a delicious brunch is served in the morning, where you can eat as much as you want pamper your taste buds, Furthermore, the visitors of the restaurant enjoy the large selection of the differing coffee and tea specialities that the establishment has available. The restaurants offers a comprehensive range of tasty and fresh juices.