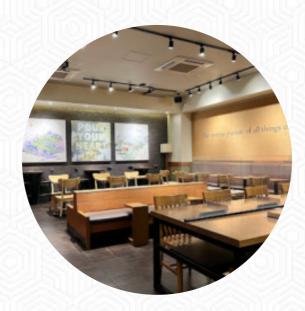

Starbucks is Starbucks, but this is a short distance from Hakata Station Chikushi-guchi. There is a lot of space inside and nice decor. The counter facing the outside window gives a nice view of the hustle and bustle of Hakata Station. <a href="read-more">read-more</a>. At Starbucks Coffee Oriental Fukuoka Hakata Station in Fukuoka, a delicious brunch is served in the morning, where you can eat as much as you want pamper your taste buds, Furthermore, the visitors of the restaurant enjoy the large selection of the differing coffee and tea specialities that the establishment has available. The restaurants offers a comprehensive range of tasty and fresh juices.