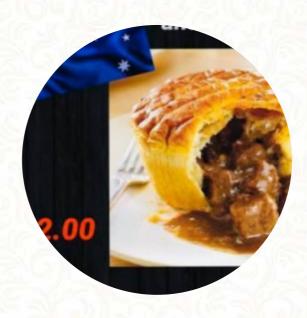

## Mel's Diner And Takeaway

2/30 Alford St, Kingaroy QLD 4610, Australia

**Opening Hours:** 

Monday 08:00-17:00 Tuesday 08:00-17:00 Wednesday 08:00-17:00 Thursday 08:00-17:00 Friday 08:00-21:00 Saturday 09:00-15:00 Sunday 09:00-15:00