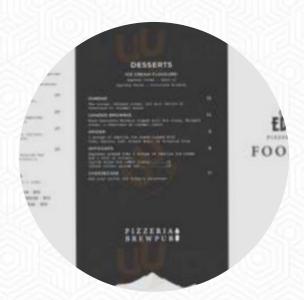

#### Eddyline Pizzeria Brewpub Menu

<u>https://menulist.menu</u> 8 Champion Road, Richmond 7020, New Zealand, Nelson https://www.eddylinepizzeria.co.nz

A comprehensive <u>menu</u> of Eddyline Pizzeria Brewpub from <u>Nelson</u> covering all 16 meals and drinks can be found here on the food list. For seasonal or weekly deals, please get in touch via phone or use the contact details provided on the website. What <u>User</u> likes about Eddyline Pizzeria Brewpub:

### Eddyline Pizzeria Brewpub Menu

Eddyline Pizzeria Brewpub

8 Champion Road, Richmond 7020, New Zealand, Nelson **Opening Hours:** Tuesday 12:00-20:30 Wednesday 12:00-21:00 Thursday 12:00-21:00 Friday 11:00-22:00 Saturday 11:00-22:00 Sunday 11:00-20:30