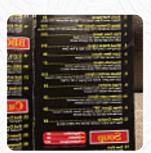

## Good Day Thai Menu

**Main Dishes** 

**RED CURRY** 

Chicken dishes

**CASHEW CHICKEN** 

Chicken

**CHICKEN WITH CASHEW NUTS** 

**Beef-Gerichte** 

**BEEF CURRY** 

**Curries** 

**PANANG CURRY** 

Fried Rice

**FRIED RICE** 

Satay

**CHICKEN SATAY** 

Condiments and Sauces

**CURRY** 

Malaysian | Oriental Cuisin

**LAKSA** 

These types of dishes are being served

SOUP

**Appetizers** 

**SPRING ROLLS** 

**SATAY** 

Thai specialties\*

**THAI CHICKEN** 

**PAD THAI** 

**Ingredients Used** 

**TRAVEL** 

**BEEF** 