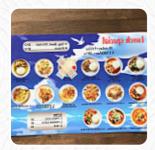

## Good Day Thai Menu

**Main Dishes** 

**RED CURRY** 

Chicken dishes

**CASHEW CHICKEN** 

Chicken

**CHICKEN WITH CASHEW NUTS** 

**Beef-Gerichte** 

**BEEF CURRY** 

**Curries** 

**PANANG CURRY** 

Fried Rice

**FRIED RICE** 

Satay

**CHICKEN SATAY** 

Condiments and Sauces

**CURRY** 

Malaysian | Oriental Cuisin

**LAKSA** 

These types of dishes are being served

SOUP

**Appetizers** 

**SPRING ROLLS** 

**SATAY** 

Thai specialties\*

**THAI CHICKEN** 

**PAD THAI** 

**Ingredients Used** 

**TRAVEL** 

**BEEF** 