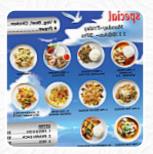

## Good Day Thai Menu

**Main Dishes** 

**RED CURRY** 

Chicken dishes

**CASHEW CHICKEN** 

Chicken

**CHICKEN WITH CASHEW NUTS** 

**Beef-Gerichte** 

**BEEF CURRY** 

**Curries** 

**PANANG CURRY** 

Fried Rice

**FRIED RICE** 

Satay

**CHICKEN SATAY** 

Condiments and Sauces

**CURRY** 

Malaysian | Oriental Cuisin

**LAKSA** 

These types of dishes are being served

SOUP

**Appetizers** 

**SPRING ROLLS** 

**SATAY** 

Thai specialties\*

**THAI CHICKEN** 

**PAD THAI** 

**Ingredients Used** 

**TRAVEL** 

**BEEF** 