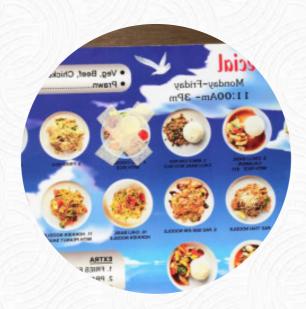

## Good Day Thai Menu

**Main Dishes** 

**RED CURRY** 

Chicken dishes

**CASHEW CHICKEN** 

Chicken

**CHICKEN WITH CASHEW NUTS** 

**Beef-Gerichte** 

**BEEF CURRY** 

**Curries** 

**PANANG CURRY** 

Fried Rice

**FRIED RICE** 

Satay

**CHICKEN SATAY** 

Condiments and Sauces

**CURRY** 

Malaysian | Oriental Cuisin

**LAKSA** 

These types of dishes are being served

SOUP

**Appetizers** 

**SPRING ROLLS** 

**SATAY** 

Thai specialties\*

**THAI CHICKEN** 

**PAD THAI** 

**Ingredients Used** 

**TRAVEL** 

**BEEF** 