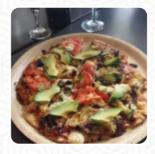

my last two orders were <u>pizza</u> and pasta not great. When I wanted to report the problem, I was told that I was wrong and her new cook is excellent. I don't agree. <u>read more</u>. At Mount Colah Pizzeria from MOUNT COLAH you can taste delicious vegetarian dishes, in which no animal meat or fish was used, You shouldn't miss the opportunity to try the delicate <u>pizza</u>, baked straight out of the oven in an traditional manner. In addition, you can expect original *Italian cuisine* with delicious classics like <u>pizza</u> and pasta.

#### Pizza

**GARLIC PIZZA** 

**PIZZA CALZONE** 

**SEAFOOD PIZZA** 

**PIZZA SALMONE** 