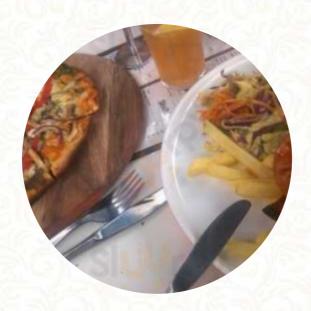

we thought here was a late lunch on a Sunday. the staff was super friendly and the food was great! very good too. I would definitely recommend if they were looking for a place for some Sunday supers. <a href="read more">read more</a>. The place also offers the possibility to sit outside and be served in beautiful weather. At The Deck in Shepparton, fine Australian menus are freshly prepared for you with a lot of care and the authentic products such as bush tomatoes and caviar limes, here they serve a comprehensive brunch for breakfast. There's also crisply crunchy

<u>pizza</u>, baked fresh using traditional methods, It's possible to chill out at the bar with a <u>cool beer</u> or other alcoholic and non-alcoholic drinks.