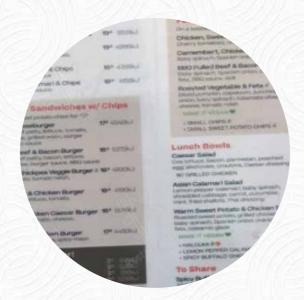

## The Coffee Club Café Indooroopilly Menu

Toast

**TOAST** 

Starters & Salads

**FRIES** 

**Dessert** 

**MILKSHAKES** 

Halloumi

**HALLOUMI** 

**American Food** 

**EGGS BENEDICT** 

Hot drinks

**TEA** 

**Biscuits and Cookies** 

**CHEESECAKE** 

Hash Browns and Sides

**SCRAMBLED EGGS** 

**Coffee** 

**CAPPUCCINO** 

**COFFEE** 

These types of dishes are being served

**BURGER** 

**PANINI** 

Ingredients Used

**CHOCOLATE** 

**BACON** 

BEEF

CRUDE